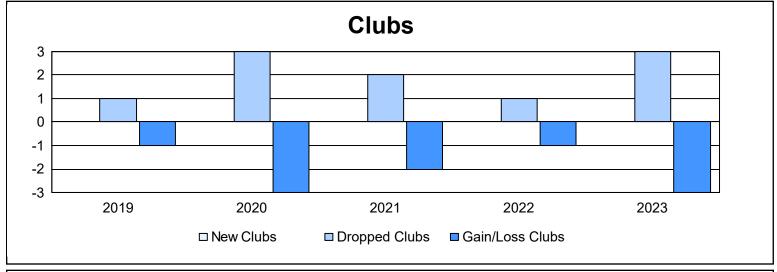

District 105SW As of June 2023 Cumulative

| Year      | New<br>Clubs | Dropped<br>Clubs | Gain/<br>Loss<br>Clubs | New<br>Members | Charter<br>Members | Reinstate<br>Members | Transfer<br>Members | Total<br>Member<br>Added | Total<br>Members<br>Dropped | Gain/<br>Loss<br>Members |
|-----------|--------------|------------------|------------------------|----------------|--------------------|----------------------|---------------------|--------------------------|-----------------------------|--------------------------|
| 2018-2019 | 0            | 1                | -1                     | 84             | 1                  | 3                    | 11                  | 99                       | 142                         | -43                      |
| 2019-2020 | 0            | 3                | -3                     | 82             | 1                  | 10                   | 15                  | 108                      | 150                         | -42                      |
| 2020-2021 | 0            | 2                | -2                     | 49             | 0                  | 3                    | 8                   | 60                       | 164                         | -104                     |
| 2021-2022 | 0            | 1                | -1                     | 89             | 2                  | 7                    | 16                  | 114                      | 165                         | -51                      |
| 2022-2023 | 0            | 3                | -3                     | 109            | 0                  | 12                   | 0                   | 121                      | 165                         | -44                      |
| Average   | 0            | 2                | -2                     | 83             | 1                  | 7                    | 10                  | 100                      | 157                         | -57                      |